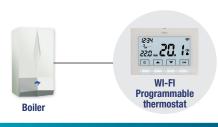

# The App 🕮 makes the programmable thermostat more complete, performing and your installation more efficient. Wherever you are.

#### Programmable by smartphone or tablet grants the maximum flexibility of use.

#### **EASY TO INSTALL**

The new programmable thermostat CR029WIFI simplifies the installation and configuration operations. Using the Perry APP the parameters of time, date and time programming synchronize in few seconds.