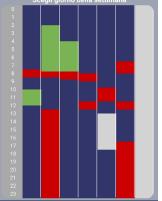

# WI-FI PROGRAMMABLE THERMOSTAT 230V



TECHNOLOGY CONNECTS EFFICIENCY



# The new **Perry** CR029WIFI 230V is a simple and functional product.

#### Backlit LCD display: all information always available at glance



# The App 🕮 makes the programmable thermostat more complete, performing and your installation more efficient. Wherever you are.

#### Programmable by smartphone or tablet grants the maximum flexibility of use.

#### **MULTI-INSTALLATION** / **MULTI-ZONE** MANAGEMENT

To manage multiple devices in a home or in different systems.



#### **TEMPERATURE SETTING**

Simple and intuitive.

#### **WEEKLY PROGRAMMING**

Up to 10 levels of temperature per day.



仚

Bagno



#### **VOICE ASSISTANTS**

The new Perry Wi-fi programmable thermostat supports Alexa and Google Home. From now on, it will be easy to manage the home temperature.



Google HOME



#### **EASY TO INSTALL**

The new programmable thermostat CR029WIFI simplifies the installation and configuration operations. Using the Perry APP the parameters of time, date and time programming synchronize in few seconds.



#### **ADVANCED SETTINGS**

Temperature locks, offset, regulation for floor or traditional installation.



#### **GEOLOCATION**

(i)

It allows, depending on the positions of the tenants, to lower or raise the temperature. It quarantees a considerable energy consumption.



#### SHARING

App allows sharing the devices with other users (with setting limits). Function particularly useful