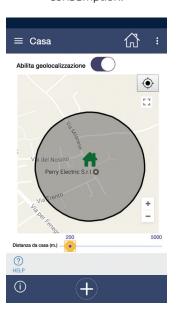

#### **GEOLOCATION**

(i)

It allows, depending on the positions of the tenants, to lower or raise the temperature. It quarantees a considerable energy consumption.