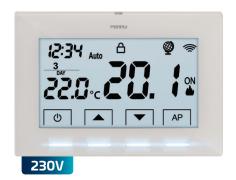

# WI-FI PROGRAMMABLE THERMOSTAT 230V

TECHNOLOGY CONNECTS EFFICIENCY

# The new **Perry** CR029WIFI 230V is a simple and functional product.

#### Backlit LCD display: all information always available at glance

#### 1TX CR029WIFI - 230V

Wi-fi programmable thermostat 230V, white color

## TECHINCAL SPECIFICATIONS

| Power supply        | 230V - 50Hz                                                        |
|---------------------|--------------------------------------------------------------------|
| Output              | l potential free changeover contact: 5(3)A/250Vc.a.                |
| Display             | 4.3" backlit LCD                                                   |
| Backlighting        | programmable: timed / fixed ON / fixed OFF                         |
| Buttons             | backlit buttons with color in function                             |
| Working mode        | ON / OFF operation with adjustable differential switch 0.2 - 1.2°C |
|                     | or modulating with control period from 7 to 20 minutes             |
| Programming         | weekly up to 10 daily programs                                     |
|                     | with minimum intervention 1 minute                                 |
| Commands and        | Summer / Winter control                                            |
| operations settable | Holiday Program (energy saving)                                    |
| by App              | Limescale pump activation program                                  |
|                     | Offset (correction value) of the measured temperature              |
|                     | Minimum and maximum temperature setting lock                       |
|                     | Geolocation settable up to 5 km                                    |
| Daylight saving     | yes                                                                |
| time change         |                                                                    |
| Regulation          | temperature setting of 0.1° C from 4 to 37° C                      |
| Mounting            | wall                                                               |
| Keyboard lock       | yes                                                                |
| Dimensions (LxWxH)  | 128.5 x 88.5 x 26 mm                                               |