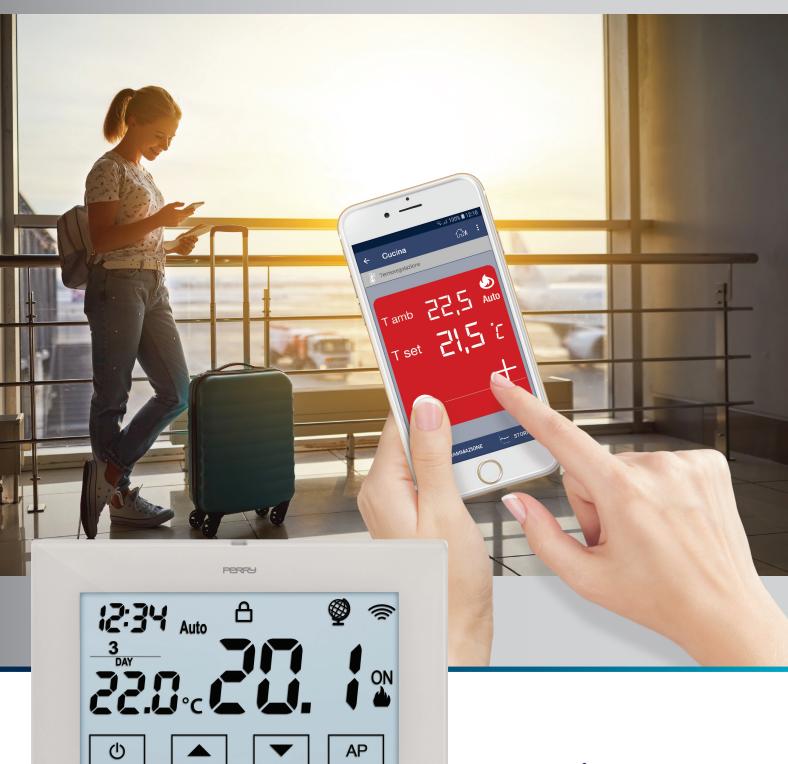

# The new **Perry** CR029WIFI 230V is a simple and functional product.

# The App 🕮 makes the programmable thermostat more complete, performing and your installation more efficient. Wherever you are.

#### Programmable by smartphone or tablet grants the maximum flexibility of use.

#### **GEOLOCATION**

(i)

It allows, depending on the positions of the tenants, to lower or raise the temperature. It quarantees a considerable energy consumption.