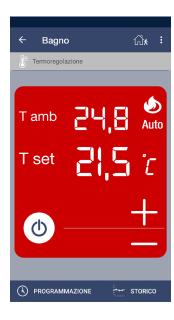

#### **TEMPERATURE SETTING**

Simple and intuitive.

#### **WEEKLY PROGRAMMING**

Up to 10 levels of temperature per day.

仚

Bagno