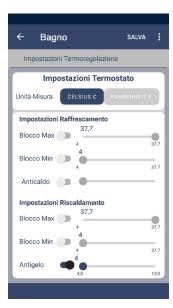

#### **ADVANCED SETTINGS**

Temperature locks, offset, regulation for floor or traditional installation.