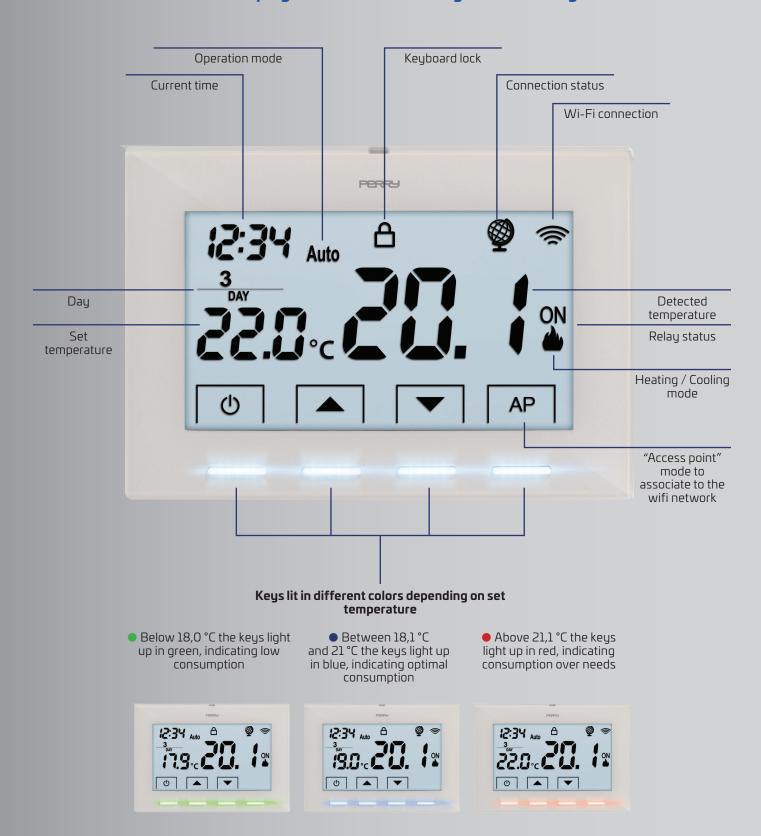

#### Backlit LCD display: all information always available at glance

#### **TEMPERATURE SETTING**

Simple and intuitive.

#### **ADVANCED SETTINGS**

Temperature locks, offset, regulation for floor or traditional installation.