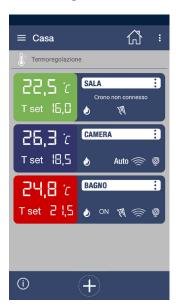

#### **MULTI-INSTALLATION** / **MULTI-ZONE** MANAGEMENT

To manage multiple devices in a home or in different systems.

#### SHARING

App allows sharing the devices with other users (with setting limits). Function particularly useful in the family or in rented homes.